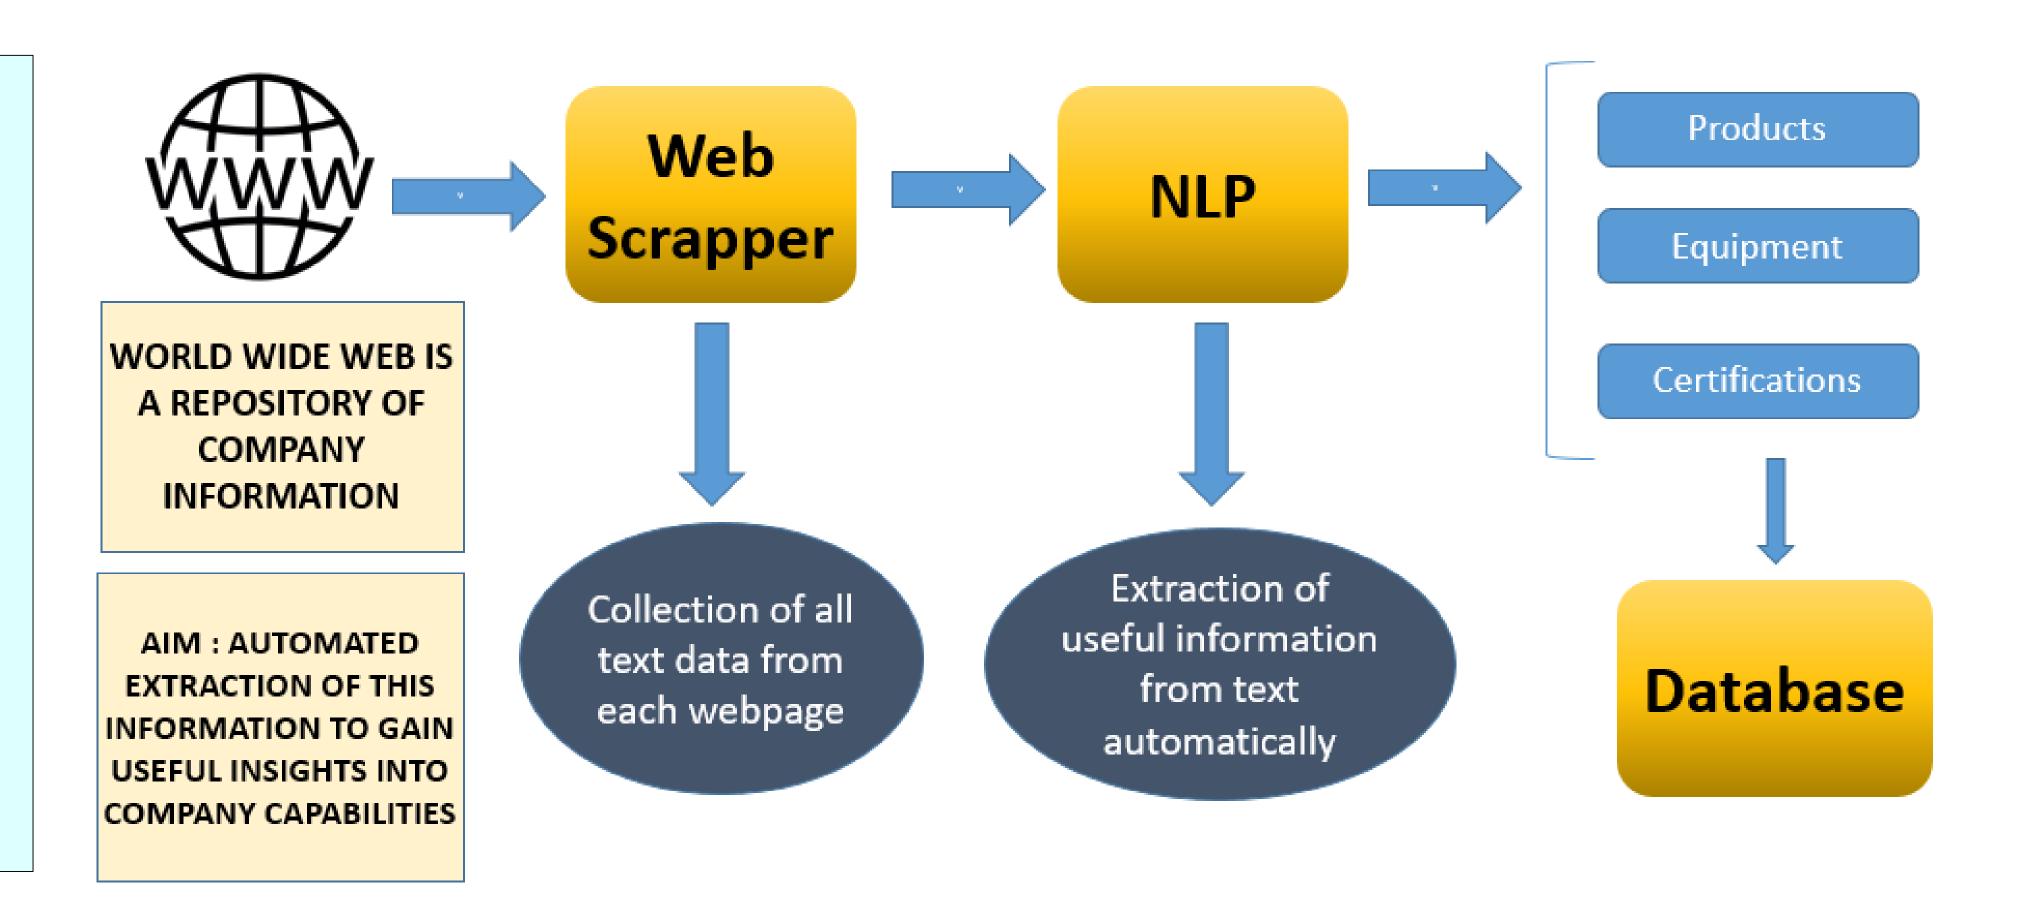

#### Project Goal:

- Identify capabilities of companies in the WHIN region
- •Take stock of aggregate capabilities in the 10 counties (WHIN region)
- Data to gain macro insights
- Explore subsets of companies with required capabilities for new industry
- Assist LEDOs and company's management to reduce supply chain leakage

### What is the problem?

- Example: Oerlikon Fairfield
- •URL: https://www.oerlikon.com/fairfield/eng
- •Large numbers of web-links  $\rightarrow$  441 web-links
- •Many pages of raw data → 602 pages
- Several individual searches to get an answer
- •Long run time  $\rightarrow$  over 3 hours for one company

# Completed analysis of 278 companies → 119 more to go

- Extracted data from the company websites
- Focused on a few attributes for now
- Company type (Manufacturing, Distributor etc.)
- Equipment
- Certifications
- Products