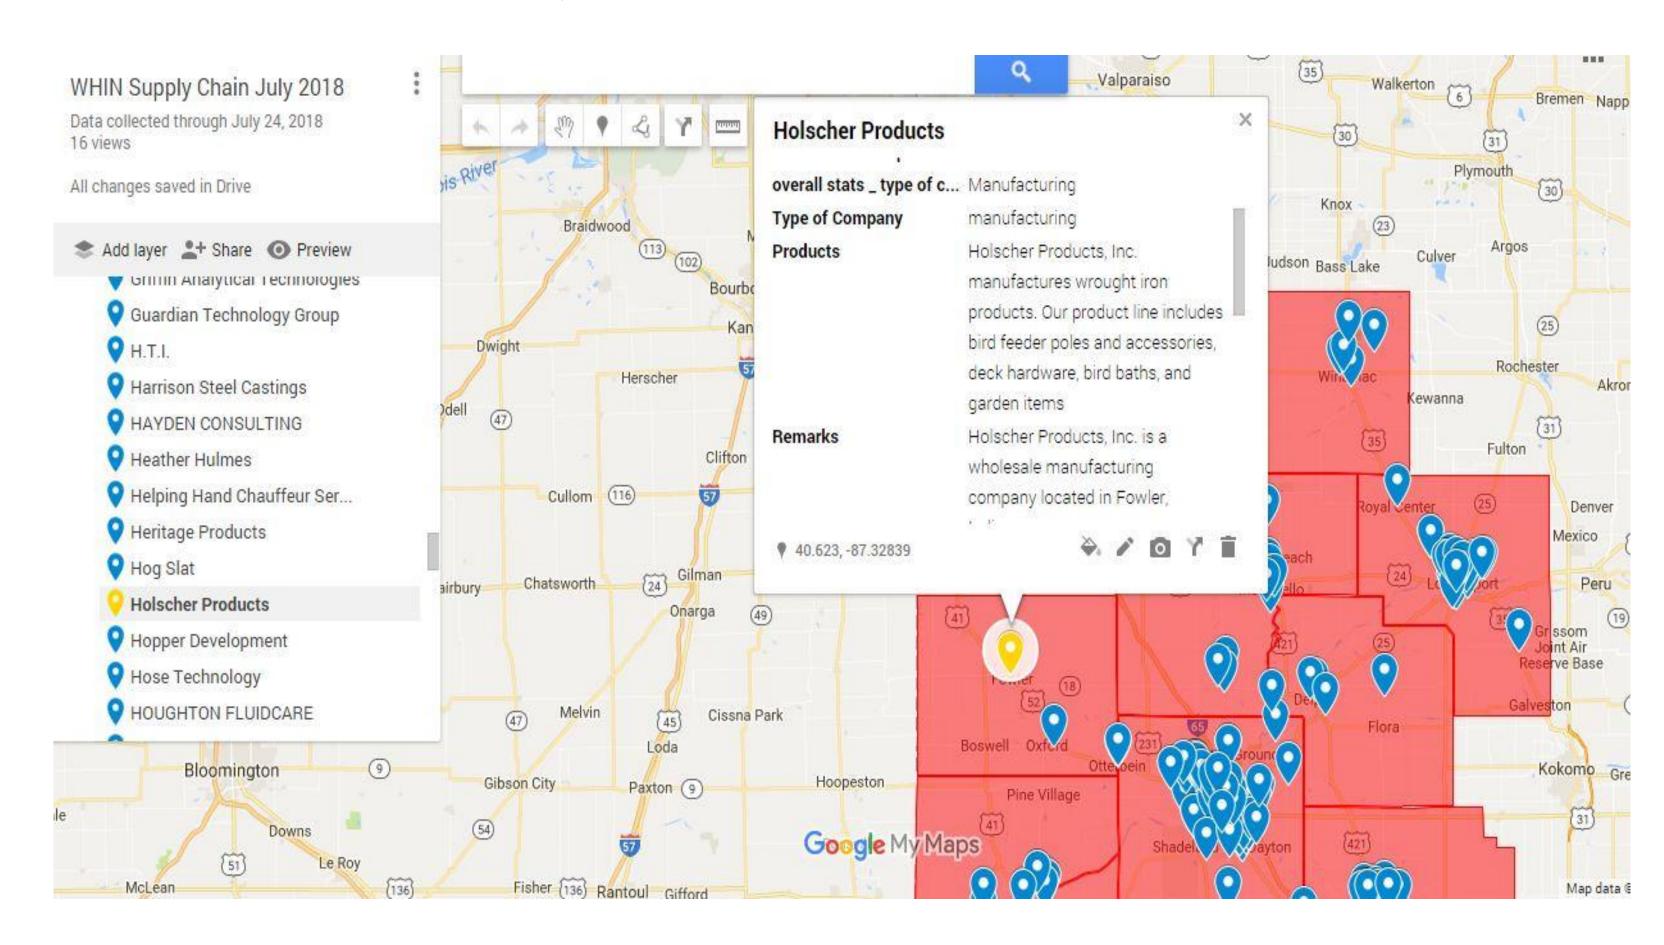

# Completed analysis of 278 companies → 119 more to go

- Extracted data from the company websites
- Focused on a few attributes for now
- Company type (Manufacturing, Distributor etc.)
- Equipment
- Certifications
- Products